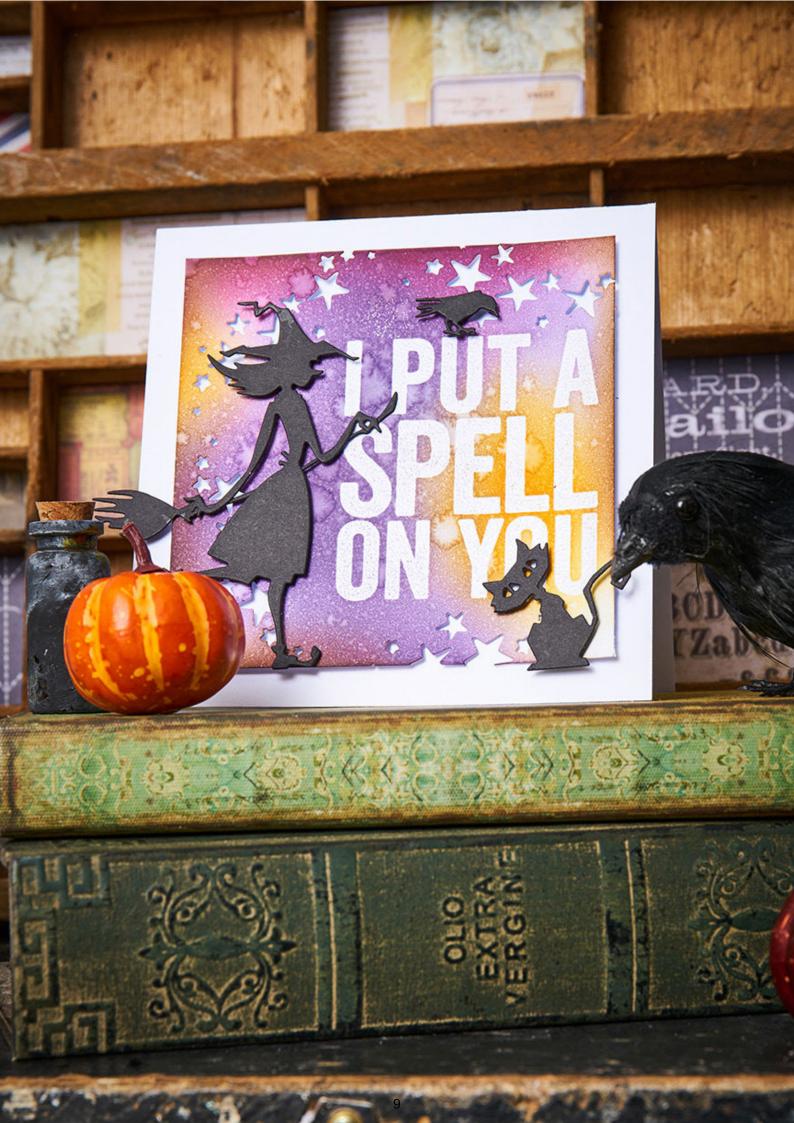

#### **Additional Information:**

 Compatible with Sizzix<sup>®</sup> SideKick<sup>®</sup> Machine (661770)

Sizzix® Thinlits® Die Set 9PK – Vault Gothic Portraits by Tim Holtz®