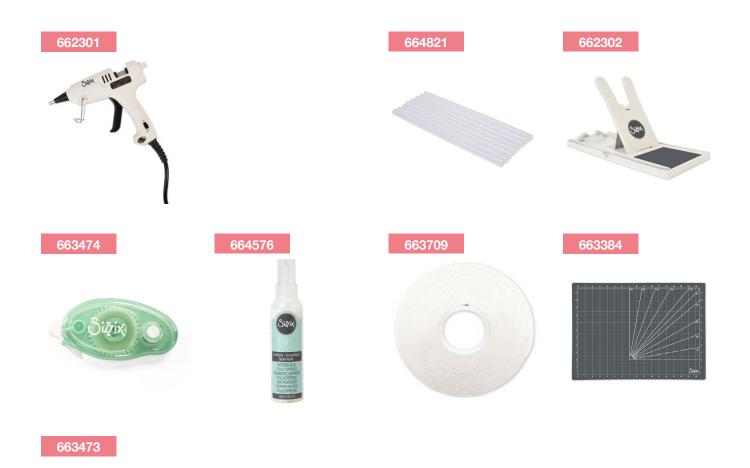

# **Making Essentials**

662301-Sizzix<sup>™</sup> Making Tool-Glue Gun (UK Version w/EU Adapter) 664821-Sizzix<sup>™</sup> Accessory-Glue Sticks Clear, 20PK 662302-Sizzix<sup>™</sup> Accessory-Glue Gun Stand 663474-Sizzix<sup>™</sup> Making Essential-Permanent Adhesive Roller

664576-Sizzix<sup>™</sup> Making Essential-Express Glue, 120ml 663709-Sizzix<sup>™</sup> Making Essential-Foam Tape 663384-Sizzix<sup>™</sup> Making Tool-Cutting Mat, A3 663473 Sizzix<sup>™</sup> Making Essential - Maker's Tape, 2PK