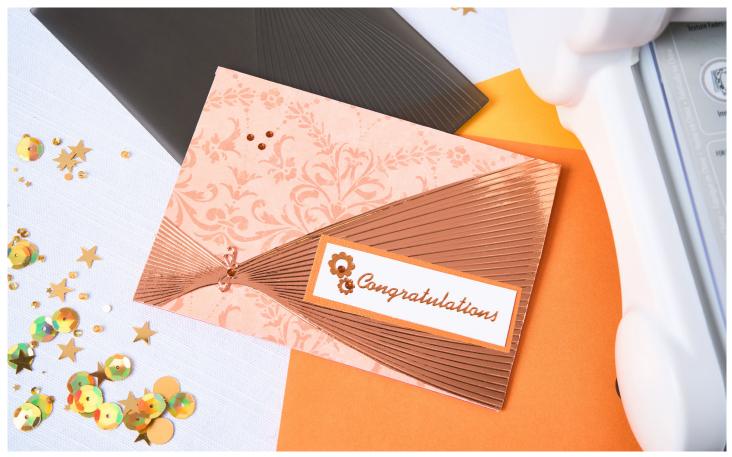

#### **666609** Sizzix<sup>™</sup> Tool - Gotcha Stand by Stacey Park

MARCH 2024 RELEASE

Approximate Design Size: 4" x 4" x 0.79" 10cm x 10cm x 2cm

The Sizzix<sup>™</sup> Gotcha Stand is a dream come true for all lovers of die-cutting. With a sophisticated design to sit perfectly alongside other Sizzix tools, this new stand combines practicality with style. The front of the stand features a strong magnetic surface intended to hold wafer-thin metal dies securely in place. The entire surface area is magnetic allowing users to either manually place dies straight onto the surface or simply hold, hover and move around their crafting workspace to instantly scoop them up, meaning they'll never lose any of those small intricate dies again! They are then easily retrieved from the magnet for their next creative use.

- Modern, ergonomic design to fit snuggly in the hand for easy attraction of dies.
- Full magnetic surface 10cm x 10cm/4" x 4" able to hold multiple dies at once both around the perimeter and in the centre.
- Integrated stand places the magnetic surface at a 50° angle, making it easy to place and reach your dies.
- Stand folds back in for neat storage and secure positioning in the hand.