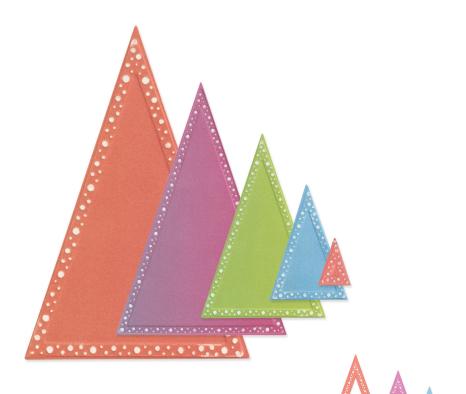

May your days be merry and your heart be light.

Sizzix<sup>®</sup> Framelits<sup>®</sup> Die Set 16PK - Fanciful Framelits, Patti's Perfect Triangles by Stacey Park

Approximate Design Size: 4" x 5 1/2" - 1/2" x 5/8" 10.16cm x 13.97cm - 1.27cm x 1.59cm

Approximate Design Size: 5 ¼" x 8" 13.34cm x 20.32cm

Works with Sizzix® Framelits® Die Set 16PK - Fanciful Framelits, Patti's Perfect Triangles (666699)