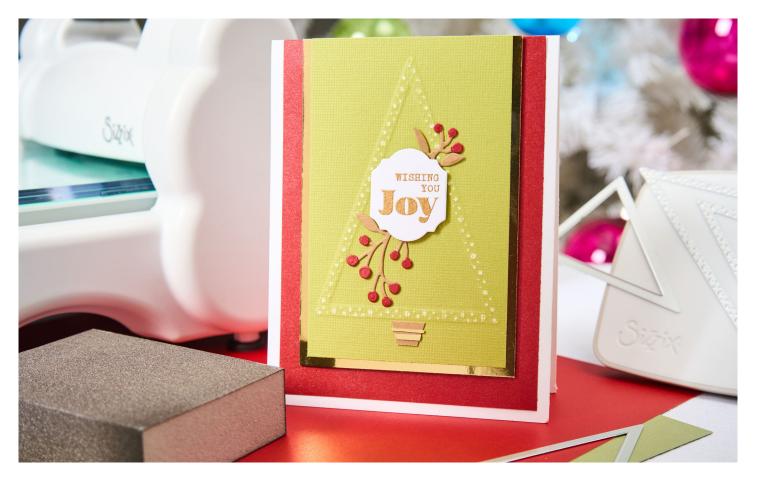

May your days be merry and your heart be light.

Sizzix<sup>®</sup> Framelits<sup>®</sup> Die Set 16PK - Fanciful Framelits, Patti's Perfect Triangles by Stacey Park

Approximate Design Size: 4" x 5 1/2" - 1/2" x 5/8" 10.16cm x 13.97cm - 1.27cm x 1.59cm

Works with Sizzix™ A5 Clear Stamps Set 16PK w/ Stencil - Cosmopolitan Christmas, Merry and Light (666691)

Sizzix<sup>®</sup> 3-D Textured Impressions<sup>®</sup> Embossing Folder – Cosmopolitan, Shine Bright by Stacey Park