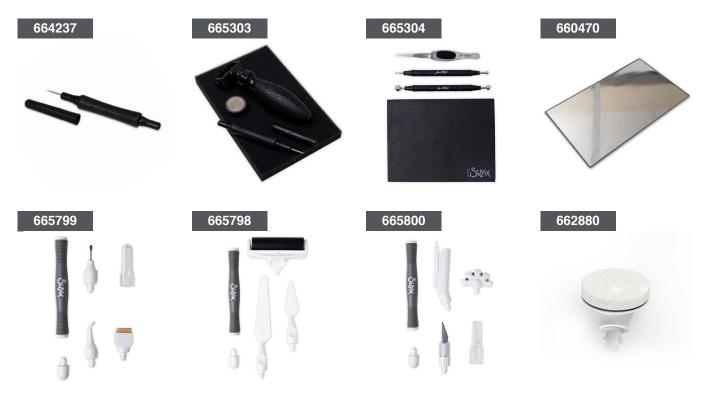

# Machines, Tools & Storage

664237 - Sizzix<sup>™</sup> Making Tool - Die Pick by Tim Holtz®

665303 - Sizzix $^{\scriptscriptstyle\rm TM}$  Making Tool - Die Brush & Die Pick Accessory Kit by Tim Holtz $^{\scriptscriptstyle (\!\!\!\!\!\!\!)}$ 

665304 - Sizzix<sup>™</sup> Making Tool - Shaping Kit by Tim Holtz<sup>®</sup>

660470 - Sizzix<sup>™</sup> Accessory - Chrome Precision Base Plate for Intricate Thinlits<sup>®</sup> Dies

665799 - Sizzix<sup>™</sup> Making Tool - Intricate Craft Tool Set 665798 - Sizzix<sup>™</sup> Making Tool - Sizzix Effectz<sup>™</sup> Craft Tool Set 665800 - Sizzix<sup>™</sup> Making Tool - Sizzix Surfacez<sup>™</sup> Craft Tool Set 662880 - Sizzix<sup>™</sup> Multi-Tool Accessory - Blending Tool w/Replacement Sponge

665499 - Sizzix<sup>™</sup> Storage Accessory - Binder Adapter Strips, 10PK

665300 (US) / 665301 (EU) / 665302 (AUS) - Sizzix® Big Shot  $^{\tt \tiny M}$  Switch Plus Machine by Tim Holtz®