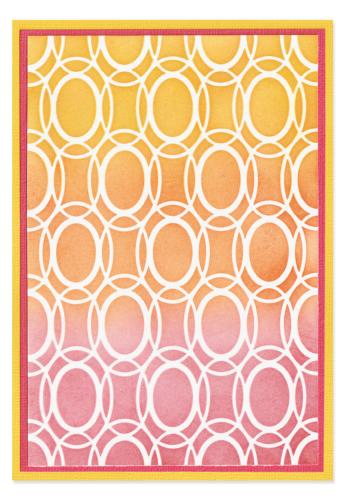

Approximate Design Size: 6 1/4" x 4 1/4" 15.88cm x 10.80cm

Works with Sizzix<sup>™</sup> A6 Stencil 1PK -Cosmopolitan, Shine Bright #2 (666694)

Sizzix<sup>™</sup> A6 Stencil 1PK - Cosmopolitan, Shine Bright #2 by Stacey Park

#### Approximate Design Size: 10" x 6 3/4" 25.3cm x 17.1cm

Works with Sizzix® 3-D Textured Impressions® Embossing Folder – Cosmopolitan, Shine Bright (666702)

Sizzix<sup>®</sup> 3-D Textured Impressions<sup>®</sup> Embossing Folder – Cosmopolitan, Golden Rings by Stacey Park

Approximate Design Size: 6 1/4" x 4 1/4" 15.88cm x 10.80cm

Works with Sizzix<sup>™</sup> A6 Stencil 1PK -Cosmopolitan, Golden Rings #2 (666695)

Sizzix™ A6 Stencil 1PK - Cosmopolitan, Golden Rings #2 by Stacey Park

# Approximate Design Size: 10" x 6 3/4" 25.3cm x 17.1cm

Works with Sizzix® 3-D Textured Impressions<sup>®</sup> Embossing Folder – Cosmopolitan, Golden Rings (666700)