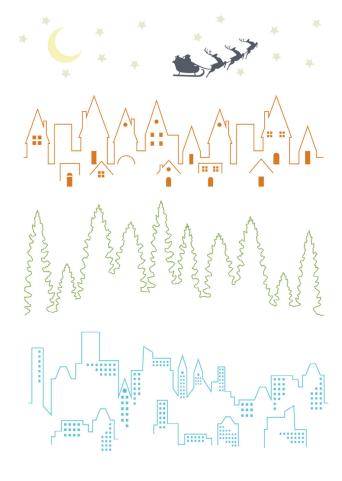

Seasons Greetings

Sizzix<sup>®</sup> 3-D Textured Impressions<sup>®</sup> Embossing Folder – Cosmopolitan, French Twist by Stacey Park

**Approximate Size:** 6 1/4" x 4 1/4" 15.88cm x 10.80cm

Sizzix<sup>™</sup> A6 Layered Stencils 4PK - Cosmopolitan Christmas, Happy Holidays by Stacey Park

Approximate Design Size: 5 ¼" x 8" 13.34cm x 20.32cm

Works with Sizzix® Framelits® Die Set 16PK - Fanciful Framelits, Patti's Perfect Triangles (666699)