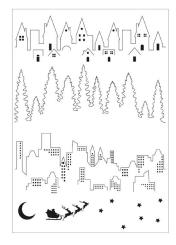

Seasons Greetings

Sizzix<sup>®</sup> 3-D Textured Impressions<sup>®</sup> Embossing Folder – Cosmopolitan, French Twist by Stacey Park

**Approximate Size:** 6 1/4" x 4 1/4" 15.88cm x 10.80cm

Sizzix<sup>™</sup> A6 Layered Stencils 4PK - Cosmopolitan Christmas, Happy Holidays by Stacey Park

Approximate Design Size: 5 ¼" x 8" 13.34cm x 20.32cm

Works with Sizzix® Framelits® Die Set 16PK - Fanciful Framelits, Patti's Perfect Triangles (666699)