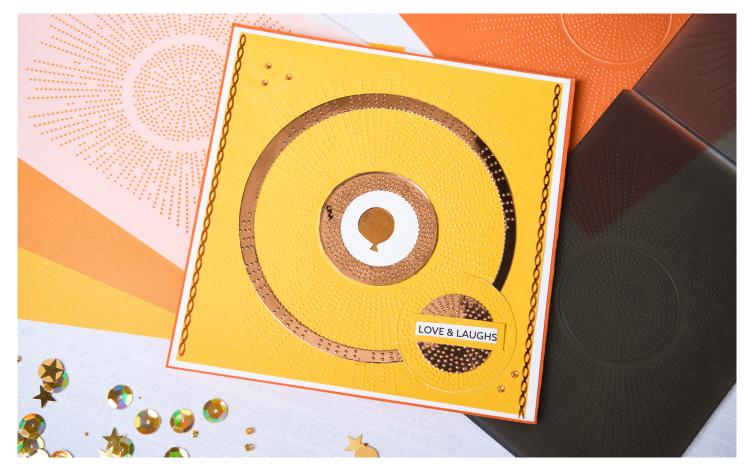

Approximate Design Size: 6 1/4" x 4 1/4" 15.88cm x 10.80cm

Works with Sizzix<sup>™</sup> A6 Stencil 1PK -Cosmopolitan, Shine Bright #2 (666694)

Sizzix<sup>™</sup> A6 Stencil 1PK - Cosmopolitan, Shine Bright #2 by Stacey Park

#### Approximate Design Size: 10" x 6 3/4" 25.3cm x 17.1cm

Works with Sizzix® 3-D Textured Impressions® Embossing Folder – Cosmopolitan, Shine Bright (666702)

Sizzix<sup>®</sup> 3-D Textured Impressions<sup>®</sup> Embossing Folder – Cosmopolitan, Golden Rings by Stacey Park