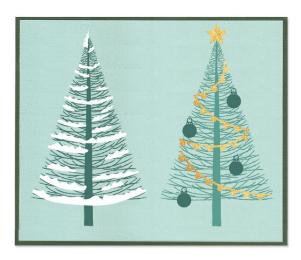

**666698** Sizzix<sup>®</sup> Thinlits<sup>®</sup> Die Set 5PK - Cosmopolitan Christmas, Star Bright by Stacey Park

**Approximate Design Size:** 3 3/4" x 5 3/8" - 1/2" x 1 5/8" 9.53cm x 13.65cm - 1.27cm x 4.13cm