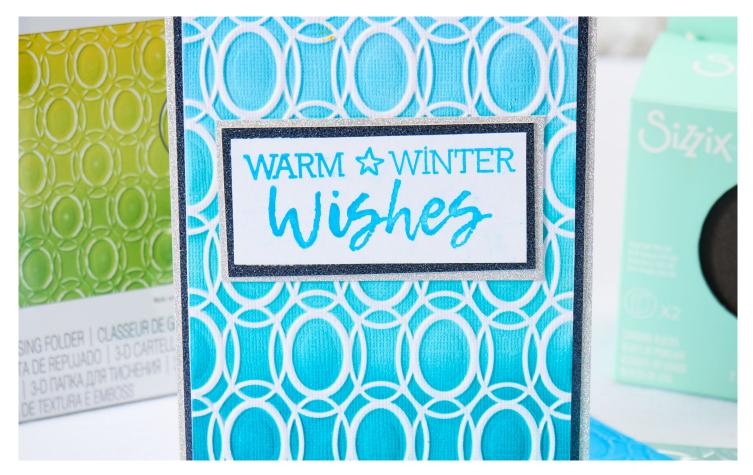

#### Approximate Design Size: 10" x 6 3/4" 25.3cm x 17.1cm

Works with Sizzix® 3-D Textured Impressions® Embossing Folder – Cosmopolitan, Shine Bright (666702)

Sizzix<sup>®</sup> 3-D Textured Impressions<sup>®</sup> Embossing Folder – Cosmopolitan, Golden Rings by Stacey Park

Approximate Design Size: 6 1/4" x 4 1/4" 15.88cm x 10.80cm

Works with Sizzix<sup>™</sup> A6 Stencil 1PK -Cosmopolitan, Golden Rings #2 (666695)

Sizzix™ A6 Stencil 1PK - Cosmopolitan, Golden Rings #2 by Stacey Park