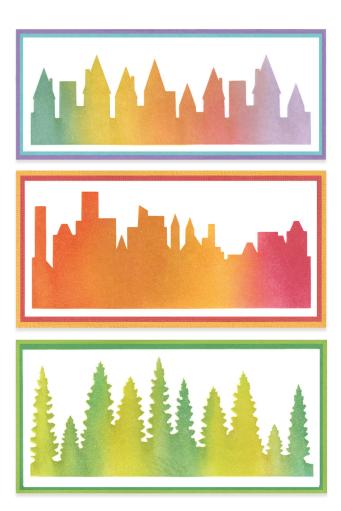

Seasons Greetings

Sizzix<sup>®</sup> 3-D Textured Impressions<sup>®</sup> Embossing Folder – Cosmopolitan, French Twist by Stacey Park

**Approximate Size:** 6 1/4" x 4 1/4" 15.88cm x 10.80cm

Sizzix<sup>™</sup> A6 Layered Stencils 4PK - Cosmopolitan Christmas, Happy Holidays by Stacey Park

Approximate Design Size: 5 ¼" x 8" 13.34cm x 20.32cm

Works with Sizzix® Framelits® Die Set 16PK - Fanciful Framelits, Patti's Perfect Triangles (666699)