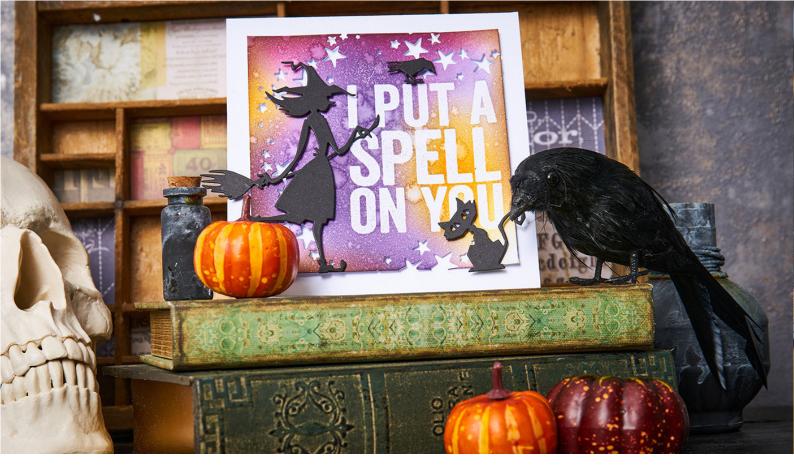

# Halloween August 2024

100010-SX245

Sizzix mitoliz

# Back from the vault!

Celebrating 15 years with Sizzix, Tim Holtz is bringing his favorite spookiest designs back from the vault and better than ever! The classics have been reimagined with Tim's creative approach to combine different design elements that all work together. These curated sets feature new sizes and different die technology offering something new both to makers who have the original dies, or makers who missed them first time around.







Sizzix® Thinlits® Die Set 15PK – Vault Wicked by Tim Holtz®

#### Approximate Die-Cut Size:

- 6.35cm x 10.16cm 1.27cm x 1.27cm
- 2 1/2" x 4" 1/2" x 1/2"

#### **Additional Information:**

 Compatible with Sizzix<sup>®</sup> SideKick<sup>®</sup> Machine (661770)





Sizzix® Thinlits® Die Set 9PK – Vault Gothic Portraits by Tim Holtz®

#### Approximate Die-Cut Size:

- 9.52cm x 3.81cm 4.44cm x 2.54cm
- 3 3/4" x 1 1/2" 1 3/4" x 1"

#### **Additional Information:**

 Compatible with Sizzix<sup>®</sup> SideKick<sup>®</sup> Machine (661770)





Sizzix® Thinlits® Die Set 11PK – Vault Fright Night by Tim Holtz®

#### Approximate Die-Cut Size:

- 8.25cm x 8.25cm 1.90cm x 1.27cm
- 3 1/4" x 3 1/4 " 3/4" x 1/2"





Sizzix® Thinlits® Die Set 14PK – Vault Foliage Wreath by Tim Holtz®

#### Approxi