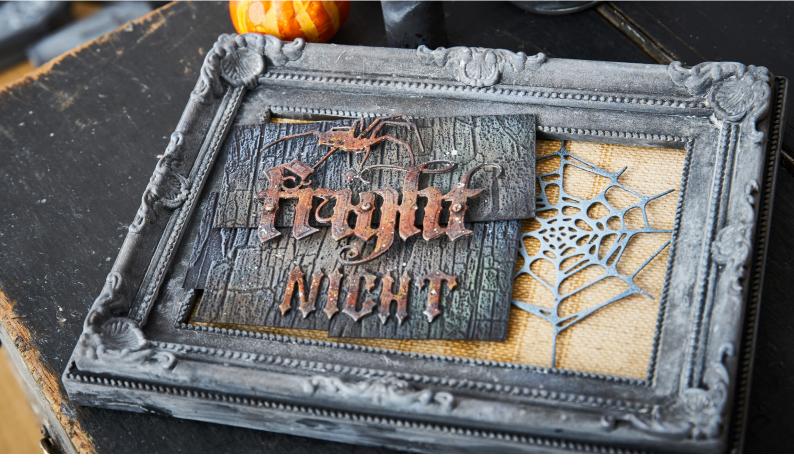

# Back from the vault!

Celebrating 15 years with Sizzix, Tim Holtz is bringing his favorite spookiest designs back from the vault and better than ever! The classics have been reimagined with Tim's creative approach to combine different design elements that all work together. These curated sets feature new sizes and different die technology offering something new both to makers who have the original dies, or makers who missed them first time around.

#### **Additional Information:**

 Compatible with Sizzix<sup>®</sup> SideKick<sup>®</sup> Machine (661770)

Sizzix® Thinlits® Die Set 11PK – Vault Fright Night by Tim Holtz®