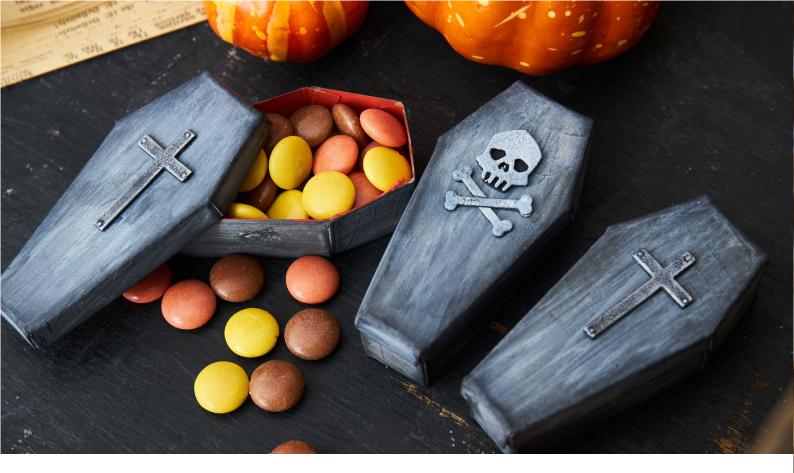

#### Approximate Die-Cut Size:

- 7.62cm x 11.43cm 1.90cm x 1.90cm
- 3" x 4 1/2" 3/4" x 3/4"