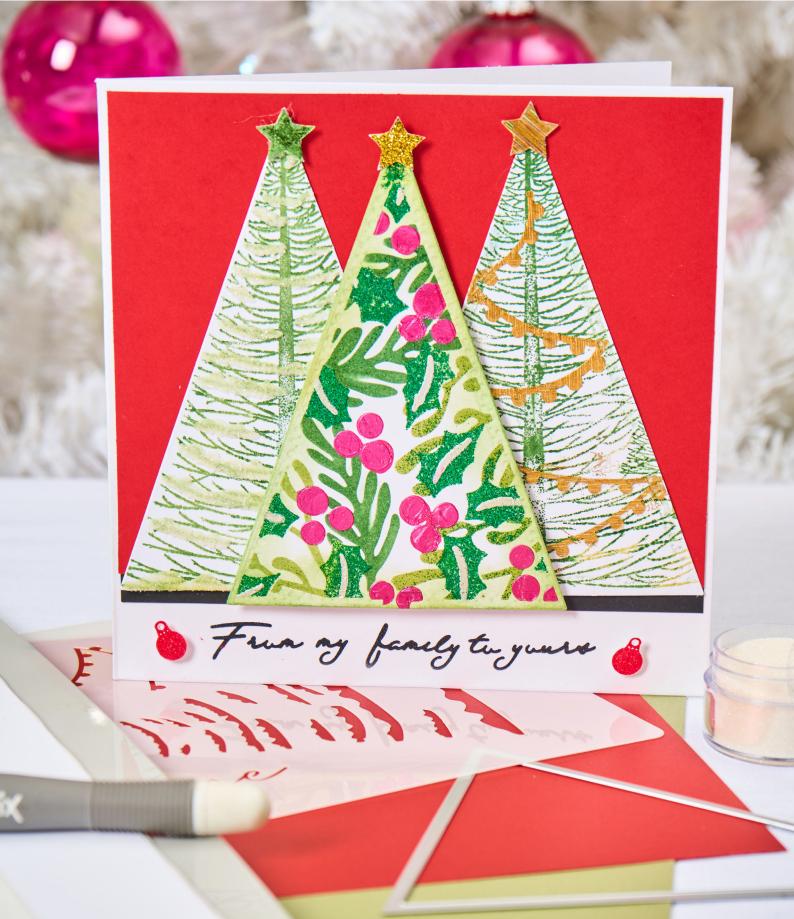

## Watch Stacey's Overview Video 🖸

The highly anticipated third collection from Sizzix Licensed Designer Stacey Park is launching globally in July and is sure to be a big hit for the holidays!

Building upon Stacey's previous releases, this collection is packed full of the versatility that Stacey has become oh-so renowned for. Designed with a blend of foundational shapes and seasonal notes, these new designs have been crafted to work well as stand-alone shapes, whilst pairing perfectly with the designs from her previous releases. Featuring stunning Stamps and Stencils, 3D Textured Impressions<sup>®</sup> Embossing Folders that add beautiful depth, evergreen Framelits<sup>®</sup>, and contemporary Thinlits<sup>®</sup> designs, this collection has something for every maker.

Inspired by cherished family memories and traditions, with a contemporary twist, this thoughtfully curated collection is full of holiday magic! With designs perfect for seasonal making, paired with the versatility that opens up creative opportunities for all-year-round making, this essential collection is sure to be a firm favorite and a staple supply that makers will gravitate to time and time again.

give crafters permission to experiment and grow. hing new about paper-crafting is priceless."

Sizzix<sup>™</sup> A5 Clear Stamps Set 16PK w/Stencil - Cosmopolitan Christmas, Merry and Light by Stacey Park

**Approximate Design Size:** 4 1/8" x 6 1/2" - 1/2" x 5/8" 10.48cm x 16.51cm - 1.27cm x 1.59cm

Works with Sizzix® Framelits® Die Set 16PK - Fanciful Framelits, Patti's Perfect Triangles (666699)

Qara wiskes for a hazzy, holiday,

May your days be merry and your heart be light.

Sizzix<sup>®</sup> Framelits<sup>®</sup> Die Set 16PK - Fanciful Framelits, Patti's Perfect Triangles by Stacey Park

Approximate Design Size: 4" x 5 1/2" - 1/2" x 5/8" 10.16cm x 13.97cm - 1.27cm x 1.59cm