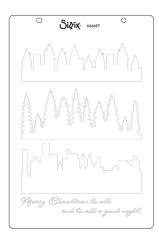

Seasons Greetings

Sizzix<sup>®</sup> 3-D Textured Impressions<sup>®</sup> Embossing Folder – Cosmopolitan, French Twist by Stacey Park

**Approximate Size:** 6 1/4" x 4 1/4" 15.88cm x 10.80cm

Sizzix<sup>™</sup> A6 Layered Stencils 4PK - Cosmopolitan Christmas, Happy Holidays by Stacey Park

Approximate Design Size: 5 ¼" x 8" 13.34cm x 20.32cm

Works with Sizzix® Framelits® Die Set 16PK - Fanciful Framelits, Patti's Perfect Triangles (666699)