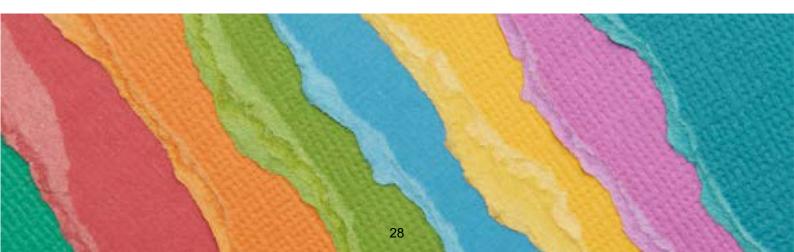

## Sizzix Surfacez<sup>™</sup> Revealz Sandable Cardstock and Sanding Blocks

666677 - A4 Size 666678 - A6 Size

The new perfect pairing from Sizzix is about to hit the shelves with brand new color core cardstock and sanding blocks!

Our Sizzix Revealz Sandable cardstock packs are the perfect addition to our Sizzix Surfacez<sup>™</sup> range! With their core hiding a surprise lighter shade of the outer color, they can be sanded, embossed or ripped to reveal the center, allowing makers to enhance incredible embossed detail and dimension. Ideal for creating vintage effects and exaggerating the effect of embossing or debossing, Sizzix Revealz are a perfect partner for a whole host of papercraft makes.

These new items support our wider embossing story, providing you with a full solution to support consumers with and more opportunities to upsell complementary items across our range.

- 10 bold, modern colors providing a fresh look and feel perfect for summer makes and beyond (4 of each color).
- A4 and A6 sizes available at 230gsm/50lb.
- Works perfectly with Sizzix Sanding Blocks to distress an embossed/debossed or textured surface to create dimension.
- Mimics the use of inks without the mess.
- A6 size cardstock packs fits perfectly with Sizzix A6 Embossing Folders without any trimming or wasted cardstock.
- Can be used with the Sizzix Emboss and Transfer Set (Silicone Rubber and Impressions Pad) to emboss a Thinlits<sup>®</sup> design then sand across the surface revealing the color within.
- Smooth on one side and textured on the other give consumers multiple creative options.