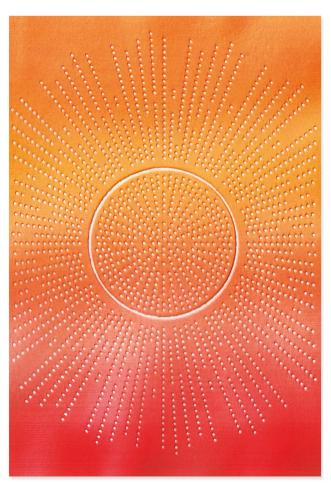

Approximate Design Size: 6 1/4" x 4 1/4" 15.88cm x 10.80cm

Works with Sizzix<sup>™</sup> A6 Stencil 1PK -Cosmopolitan, Shine Bright #2 (666694)

Sizzix<sup>™</sup> A6 Stencil 1PK - Cosmopolitan, Shine Bright #2 by Stacey Park

#### Approximate Design Size: 10" x 6 3/4" 25.3cm x 17.1cm

Works with Sizzix® 3-D Textured Impressions® Embossing Folder – Cosmopolitan, Shine Bright (666702)

Sizzix<sup>®</sup> 3-D Textured Impressions<sup>®</sup> Embossing Folder – Cosmopolitan, Golden Rings by Stacey Park