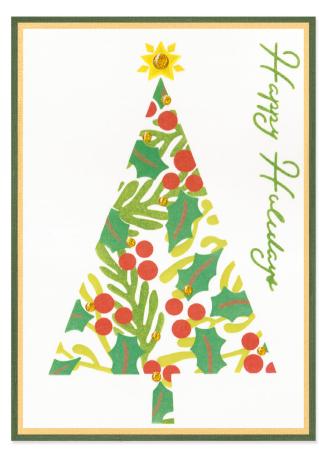

Seasons Greetings

Sizzix<sup>®</sup> 3-D Textured Impressions<sup>®</sup> Embossing Folder – Cosmopolitan, French Twist by Stacey Park

**Approximate Size:** 6 1/4" x 4 1/4" 15.88cm x 10.80cm

Sizzix<sup>™</sup> A6 Layered Stencils 4PK - Cosmopolitan Christmas, Happy Holidays by Stacey Park

Approximate Design Size: 5 ¼" x 8" 13.34cm x 20.32cm

Works with Sizzix® Framelits® Die Set 16PK - Fanciful Framelits, Patti's Perfect Triangles (666699)