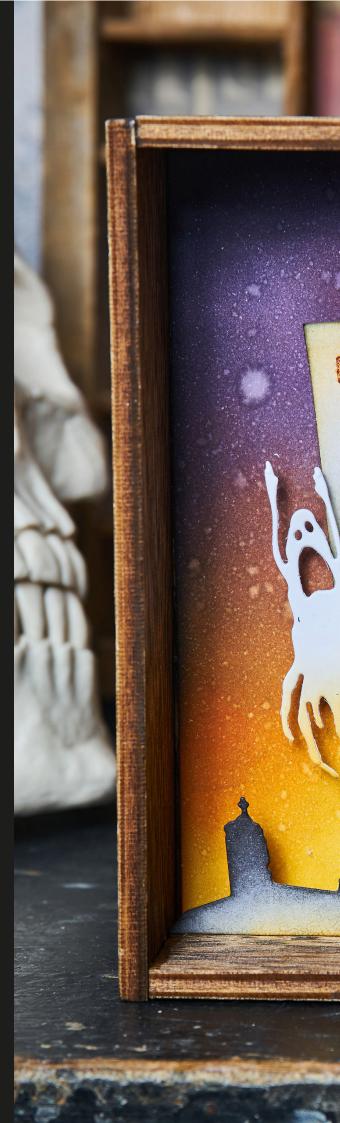

#### Approximate Die-Cut Size:

- 8.25cm x 8.25cm 1.90cm x 1.27cm
- 3 1/4" x 3 1/4 " 3/4" x 1/2"

Sizzix® Thinlits® Die Set 14PK – Vault Foliage Wreath by Tim Holtz®