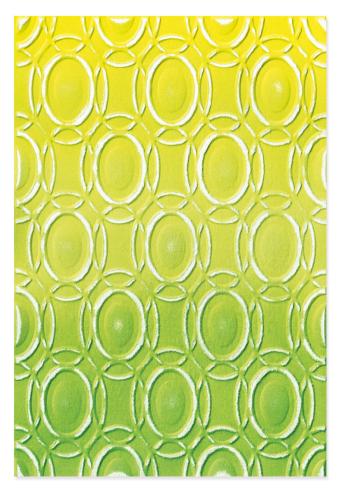

## Sizzix Surfacez<sup>™</sup> Revealz Sandable Cardstock and Sanding Blocks

666677 - A4 Size 666678 - A6 Size

The new perfect pairing from Sizzix is about to hit the shelves with brand new color core cardstock and sanding blocks!

Our Sizzix Revealz Sandable cardstock packs are the perfect addition to our Sizzix Surfacez<sup>™</sup> range! With their core hiding a surprise lighter shade of the outer color, they can be sanded, embossed or ripped to reveal the center, allowing makers to enhance incredible embossed detail and dimension. Ideal for creating vintage effects and exaggerating the effect of embossing or debossing, Sizzix Revealz are a perfect partner for a whole host of papercraft makes.

The perfect pairing with Stacey Park's Framelits<sup>®</sup> sets which feature embossing elements, this cardstock opens up even more creative possibilities with Stacey's decorative frame designs.