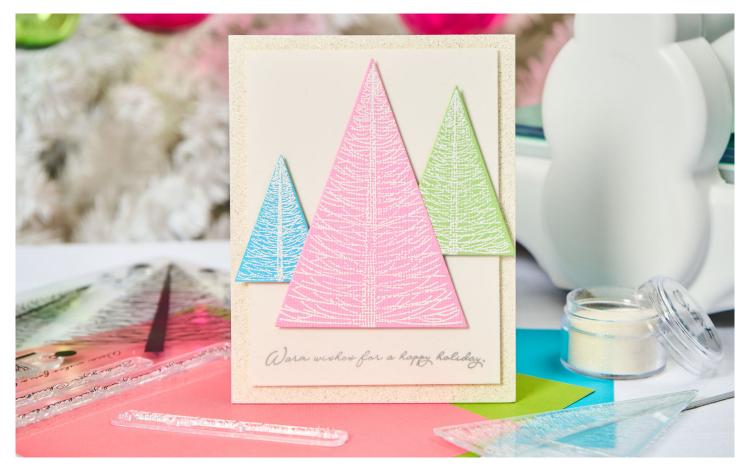

give crafters permission to experiment and grow. hing new about paper-crafting is priceless."

Sizzix<sup>™</sup> A5 Clear Stamps Set 16PK w/Stencil - Cosmopolitan Christmas, Merry and Light by Stacey Park

**Approximate Design Size:** 4 1/8" x 6 1/2" - 1/2" x 5/8" 10.48cm x 16.51cm - 1.27cm x 1.59cm

Works with Sizzix® Framelits® Die Set 16PK - Fanciful Framelits, Patti's Perfect Triangles (666699)

Qara wiskes for a hazzy, holiday,

May your days be merry and your heart be light.

Sizzix<sup>®</sup> Framelits<sup>®</sup> Die Set 16PK - Fanciful Framelits, Patti's Perfect Triangles by Stacey Park

Approximate Design Size: 4" x 5 1/2" - 1/2" x 5/8" 10.16cm x 13.97cm - 1.27cm x 1.59cm