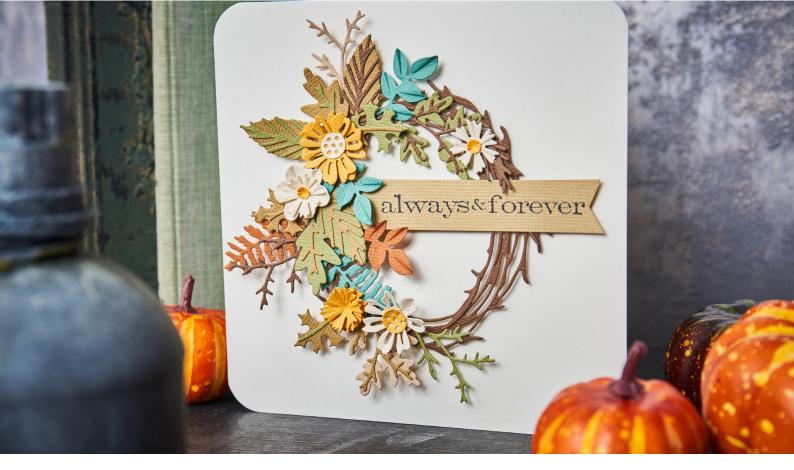

# Back from the vault!

Celebrating 15 years with Sizzix, Tim Holtz is bringing his favorite spookiest designs back from the vault and better than ever! The classics have been reimagined with Tim's creative approach to combine different design elements that all work together. These curated sets feature new sizes and different die technology offering something new both to makers who have the original dies, or makers who missed them first time around.

#### Approximate Die-Cut Size:

- 8.25cm x 8.25cm 1.90cm x 1.27cm
- 3 1/4" x 3 1/4 " 3/4" x 1/2"

Sizzix® Thinlits® Die Set 14PK – Vault Foliage Wreath by Tim Holtz®