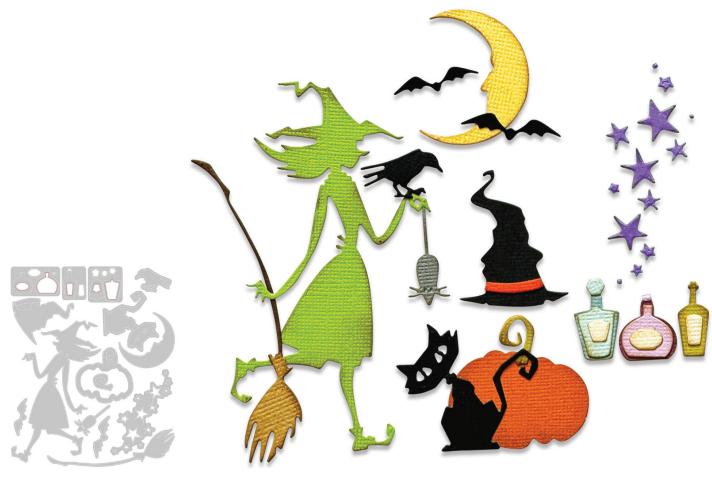

# Halloween August 2024

100010-SX245

Sizzix mitoliz

# Back from the vault!

Celebrating 15 years with Sizzix, Tim Holtz is bringing his favorite spookiest designs back from the vault and better than ever! The classics have been reimagined with Tim's creative approach to combine different design elements that all work together. These curated sets feature new sizes and different die technology offering something new both to makers who have the original dies, or makers who missed them first time around.







Sizzix® Thinlits® Die Set 15PK – Vault Wicked by Tim Holtz®

#### Approximate Die-Cut Size:

- 6.35cm x 10.16cm 1.27cm x 1.27cm
- 2 1/2" x 4" 1/2" x 1/2"

#### **Additional Information:**

 Compatible with Sizzix<sup>®</sup> SideKick<sup>®</sup> Machine (661770)





Sizzix® Thinlits® Die Set 9PK – Vault Gothic Portraits by Tim Holtz®

#### Approximate Die-Cut Size:

- 9.52cm x 3.81cm 4.44cm x 2.54cm
- 3 3/4" x 1 1/2" 1 3/4" x 1"

#### **Additional Information:**

 Compatible with Sizzix<sup>®</sup> SideKick<sup>®</sup> Machine (661770)





Sizzix® Thinlits® Die Set 11PK – Vault Fright Night by Tim Holtz®

#### Approximate Die-Cut Size:

- 8.25cm x 8.25cm 1.90cm x 1.27cm
- 3 1/4" x 3 1/4 " 3/4" x 1/2"





Sizzix® Thinlits® Die Set 14PK – Vault Foliage Wreath by Tim Holtz®

#### Approximate Die-Cut Size:

• 9.52cm x 8.89cm - 1.27cm x 1.90cm





Sizzix® Thinlits® Die Set 34PK – Vault Coffin Box by Tim Holtz®

#### Approximate Die-Cut Size:

- 7.62cm x 11.43cm 1.90cm x 1.90cm
- 3" x 4 1/2" 3/4" x 3/4"







# Machines, Tools & Storage



664237 -