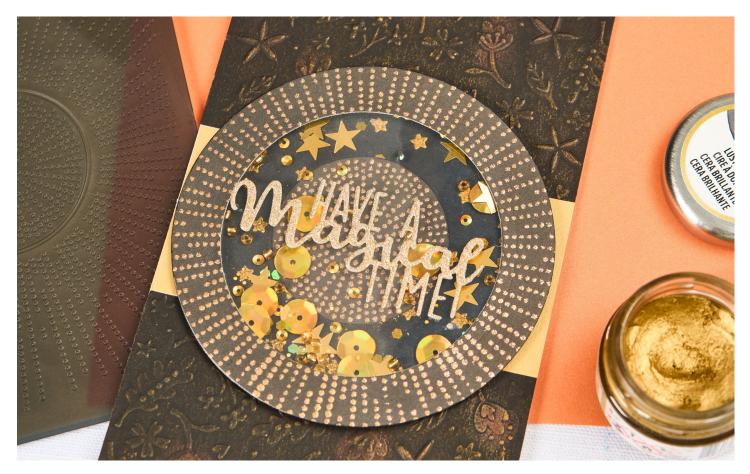

#### **666609** Sizzix<sup>™</sup> Tool - Gotcha Stand by Stacey Park

MARCH 2024 RELEASE

Approximate Design Size: 4" x 4" x 0.79" 10cm x 10cm x 2cm

The Sizzix<sup>™</sup> Gotcha Stand is a dream come true for all lovers of die-cutting. With a sophisticated design to sit perfectly alongside other Sizzix tools, this new stand combines practicality with style. The front of the stand features a strong magnetic surface intended to hold wafer-thin metal dies securely in place. The entire surface area is magnetic allowing users to either manually place dies straight onto the surface or simply hold, hover and move around their crafting workspace to instantly scoop them up, meaning they'll never lose any of those small intricate dies again! They are then easily retrieved from the magnet for their next creative use.

- Modern, ergonomic design to fit snuggly in the hand for easy attraction of dies.
- Full magnetic surface 10cm x 10cm/4" x 4" able to hold multiple dies at once both around the perimeter and in the centre.
- Integrated stand places the magnetic surface at a 50° angle, making it easy to place and reach your dies.
- Stand folds back in for neat storage and secure positioning in the hand.