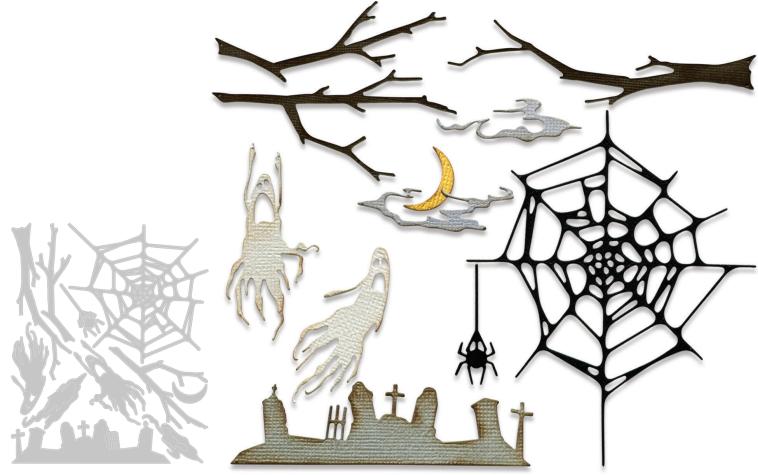

# Back from the vault!

Celebrating 15 years with Sizzix, Tim Holtz is bringing his favorite spookiest designs back from the vault and better than ever! The classics have been reimagined with Tim's creative approach to combine different design elements that all work together. These curated sets feature new sizes and different die technology offering something new both to makers who have the original dies, or makers who missed them first time around.

Sizzix® Thinlits® Die Set 15PK – Vault Wicked by Tim Holtz®