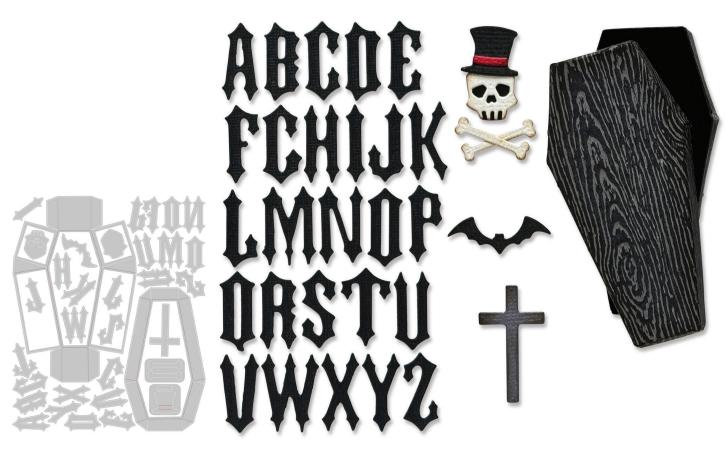

Sizzix® Thinlits® Die Set 15PK – Vault Wicked by Tim Holtz®

#### Approximate Die-Cut Size:

- 6.35cm x 10.16cm 1.27cm x 1.27cm
- 2 1/2" x 4" 1/2" x 1/2"