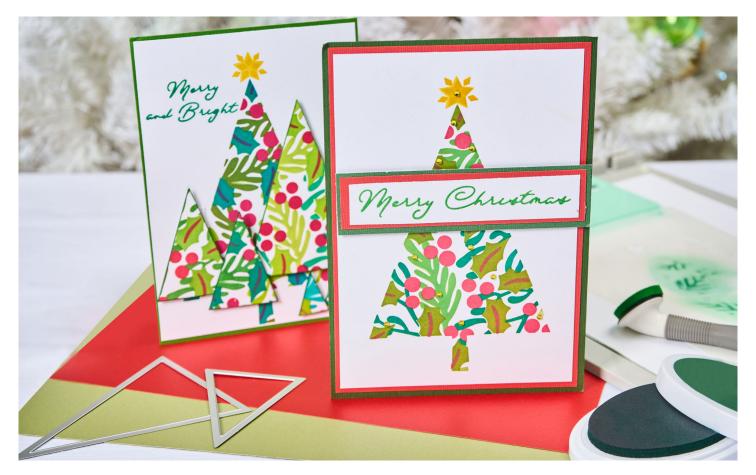

give crafters permission to experiment and grow. hing new about paper-crafting is priceless."

Sizzix<sup>™</sup> A5 Clear Stamps Set 16PK w/Stencil - Cosmopolitan Christmas, Merry and Light by Stacey Park

**Approximate Design Size:** 4 1/8" x 6 1/2" - 1/2" x 5/8" 10.48cm x 16.51cm - 1.27cm x 1.59cm

Works with Sizzix® Framelits® Die Set 16PK - Fanciful Framelits, Patti's Perfect Triangles (666699)

Qara wiskes for a hazzy, holiday,

May your days be merry and your heart be light.

Sizzix<sup>®</sup> Framelits<sup>®</sup> Die Set 16PK - Fanciful Framelits, Patti's Perfect Triangles by Stacey Park

Approximate Design Size: 4" x 5 1/2" - 1/2" x 5/8" 10.16cm x 13.97cm - 1.27cm x 1.59cm

Works with Sizzix™ A5 Clear Stamps Set 16PK w/ Stencil - Cosmopolitan Christmas, Merry and Light (666691)

Sizzix<sup>®</sup> 3-D Textured Impressions<sup>®</sup> Embossing Folder – Cosmopolitan, Shine Bright by Stacey Park

Approximate Design Size: 5 ¼" x 8" 13.34cm x 20.32cm

Works with Sizzix® Framelits® Die Set 16PK - Fanciful Framelits, Patti's Perfect Triangles (666699)