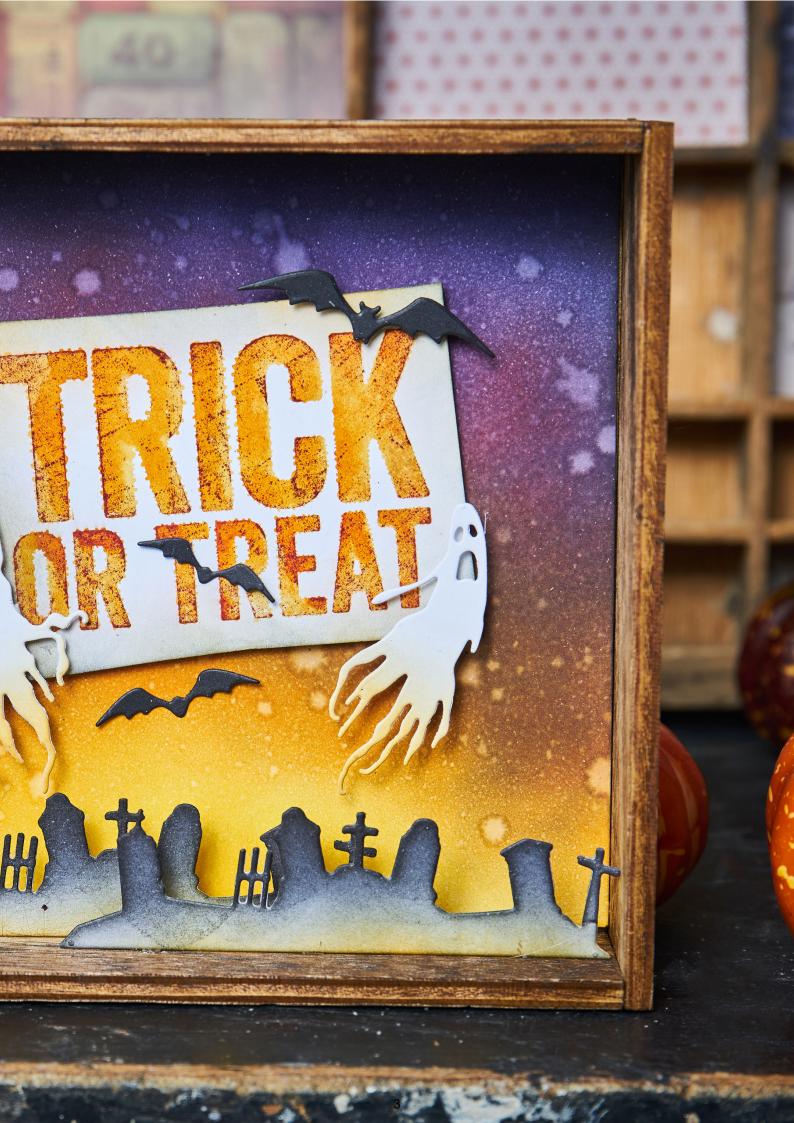

#### Approximate Die-Cut Size:

- 8.25cm x 8.25cm 1.90cm x 1.27cm
- 3 1/4" x 3 1/4 " 3/4" x 1/2"

Sizzix® Thinlits® Die Set 14PK – Vault Foliage Wreath by Tim Holtz®