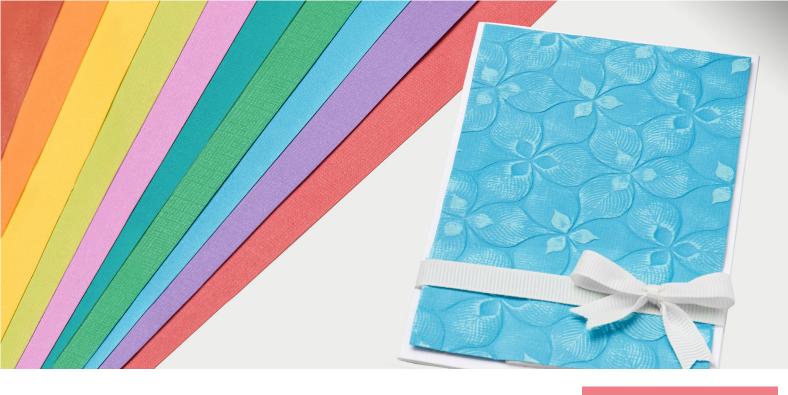

## Sizzix Surfacez<sup>™</sup> Revealz Sandable Cardstock and Sanding Blocks

666677 - A4 Size 666678 - A6 Size

The new perfect pairing from Sizzix is about to hit the shelves with brand new color core cardstock and sanding blocks!

Our Sizzix Revealz Sandable cardstock packs are the perfect addition to our Sizzix Surfacez<sup>™</sup> range! With their core hiding a surprise lighter shade of the outer color, they can be sanded, embossed or ripped to reveal the center, allowing makers to enhance incredible embossed detail and dimension. Ideal for creating vintage effects and exaggerating the effect of embossing or debossing, Sizzix Revealz are a perfect partner for a whole host of papercraft makes.

The perfect pairing with Stacey Park's Framelits<sup>®</sup> sets which feature embossing elements, this cardstock opens up even more creative possibilities with Stacey's decorative frame designs.