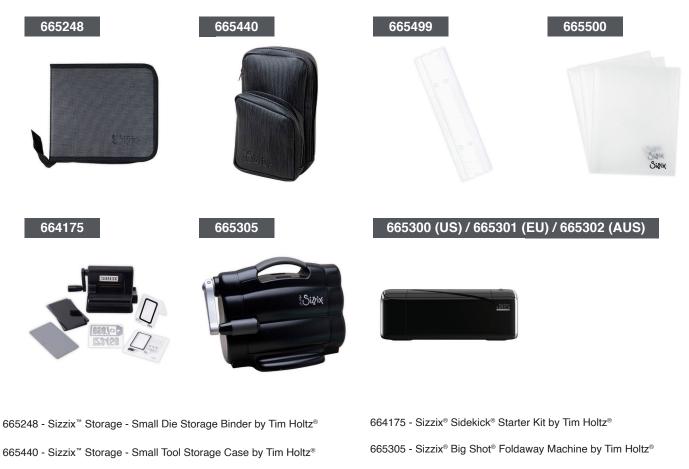

665499 - Sizzix<sup>™</sup> Storage Accessory - Binder Adapter Strips, 10PK

665300 (US) / 665301 (EU) / 665302 (AUS) - Sizzix® Big Shot  $^{\tt \tiny M}$  Switch Plus Machine by Tim Holtz®