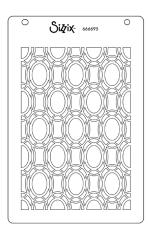

Approximate Design Size: 6 1/4" x 4 1/4" 15.88cm x 10.80cm

Works with Sizzix<sup>™</sup> A6 Stencil 1PK -Cosmopolitan, Shine Bright #2 (666694)

Sizzix<sup>™</sup> A6 Stencil 1PK - Cosmopolitan, Shine Bright #2 by Stacey Park

#### Approximate Design Size: 10" x 6 3/4" 25.3cm x 17.1cm

Works with Sizzix® 3-D Textured Impressions® Embossing Folder – Cosmopolitan, Shine Bright (666702)

Sizzix<sup>®</sup> 3-D Textured Impressions<sup>®</sup> Embossing Folder – Cosmopolitan, Golden Rings by Stacey Park

Approximate Design Size: 6 1/4" x 4 1/4" 15.88cm x 10.80cm

Works with Sizzix<sup>™</sup> A6 Stencil 1PK -Cosmopolitan, Golden Rings #2 (666695)

Sizzix™ A6 Stencil 1PK - Cosmopolitan, Golden Rings #2 by Stacey Park

# Approximate Design Size: 10" x 6 3/4" 25.3cm x 17.1cm

Works with Sizzix® 3-D Textured Impressions<sup>®</sup> Embossing Folder – Cosmopolitan, Golden Rings (666700)