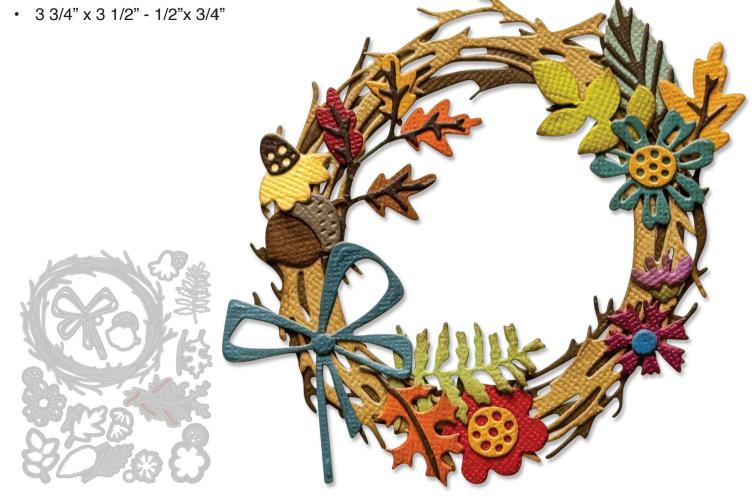

#### Approximate Die-Cut Size:

- 8.25cm x 8.25cm 1.90cm x 1.27cm
- 3 1/4" x 3 1/4 " 3/4" x 1/2"

Sizzix® Thinlits® Die Set 14PK – Vault Foliage Wreath by Tim Holtz®

#### Approximate Die-Cut Size:

• 9.52cm x 8.89cm - 1.27cm x 1.90cm

Sizzix® Thinlits® Die Set 34PK – Vault Coffin Box by Tim Holtz®