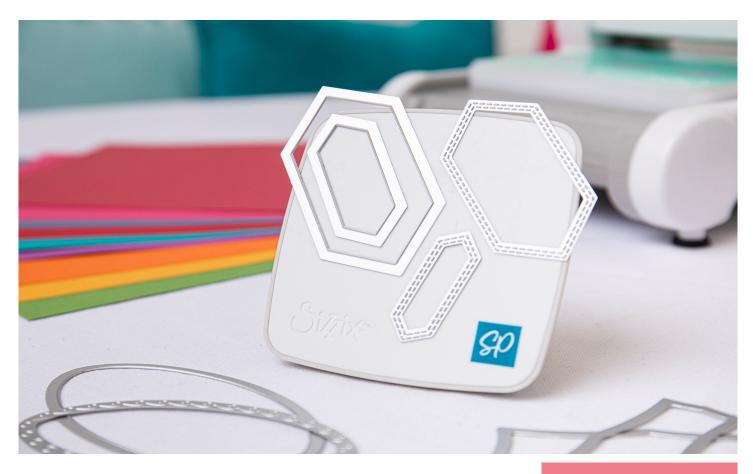

#### **666609** Sizzix<sup>™</sup> Tool - Gotcha Stand by Stacey Park

MARCH 2024 RELEASE

Approximate Design Size: 4" x 4" x 0.79" 10cm x 10cm x 2cm

The Sizzix<sup>™</sup> Gotcha Stand is a dream come true for all lovers of die-cutting. With a sophisticated design to sit perfectly alongside other Sizzix tools, this new stand combines practicality with style. The front of the stand features a strong magnetic surface intended to hold wafer-thin metal dies securely in place. The entire surface area is magnetic allowing users to either manually place dies straight onto the surface or simply hold, hover and move around their crafting workspace to instantly scoop them up, meaning they'll never lose any of those small intricate dies again! They are then easily retrieved from the magnet for their next creative use.

- Modern, ergonomic design to fit snuggly in the hand for easy attraction of dies.
- Full magnetic surface 10cm x 10cm/4" x 4" able to hold multiple dies at once both around the perimeter and in the centre.
- Integrated stand places the magnetic surface at a 50° angle, making it easy to place and reach your dies.
- Stand folds back in for neat storage and secure positioning in the hand.