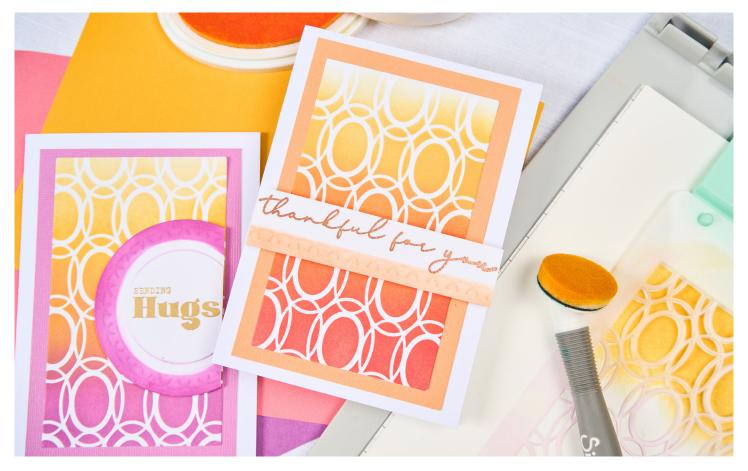

Approximate Design Size: 6 1/4" x 4 1/4" 15.88cm x 10.80cm

Works with Sizzix<sup>™</sup> A6 Stencil 1PK -Cosmopolitan, Shine Bright #2 (666694)

Sizzix<sup>™</sup> A6 Stencil 1PK - Cosmopolitan, Shine Bright #2 by Stacey Park

#### Approximate Design Size: 10" x 6 3/4" 25.3cm x 17.1cm

Works with Sizzix® 3-D Textured Impressions® Embossing Folder – Cosmopolitan, Shine Bright (666702)

Sizzix<sup>®</sup> 3-D Textured Impressions<sup>®</sup> Embossing Folder – Cosmopolitan, Golden Rings by Stacey Park

Approximate Design Size: 6 1/4" x 4 1/4" 15.88cm x 10.80cm

Works with Sizzix<sup>™</sup> A6 Stencil 1PK -Cosmopolitan, Golden Rings #2 (666695)

Sizzix™ A6 Stencil 1PK - Cosmopolitan, Golden Rings #2 by Stacey Park

# Approximate Design Size: 10" x 6 3/4" 25.3cm x 17.1cm

Works with Sizzix® 3-D Textured Impressions<sup>®</sup> Embossing Folder – Cosmopolitan, Golden Rings (666700)