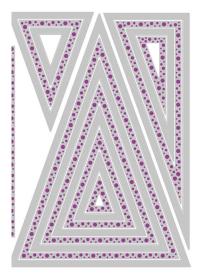

May your days be merry and your heart be light.

Sizzix<sup>®</sup> Framelits<sup>®</sup> Die Set 16PK - Fanciful Framelits, Patti's Perfect Triangles by Stacey Park

Approximate Design Size: 4" x 5 1/2" - 1/2" x 5/8" 10.16cm x 13.97cm - 1.27cm x 1.59cm

Approximate Design Size: 5 ¼" x 8" 13.34cm x 20.32cm

Works with Sizzix® Framelits® Die Set 16PK - Fanciful Framelits, Patti's Perfect Triangles (666699)